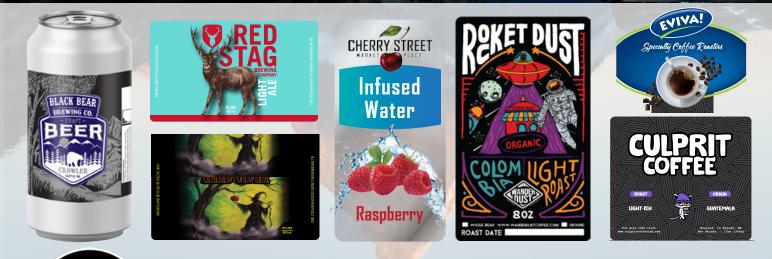

## WHAT MAKES YOUR LABEL STAND OUT?

Whether you are selling wine, beer, bottled water, coffee, or juice, the competition is steep and they are climbing the same mountain to reach consumers.

Influencing people to choose your product with the best design for your brand is paramount. Selecting the right size, shape and material also impacts the look of your label. Be sure your solution gives the impression that your product is also high quality by trusting a leader in the label business.